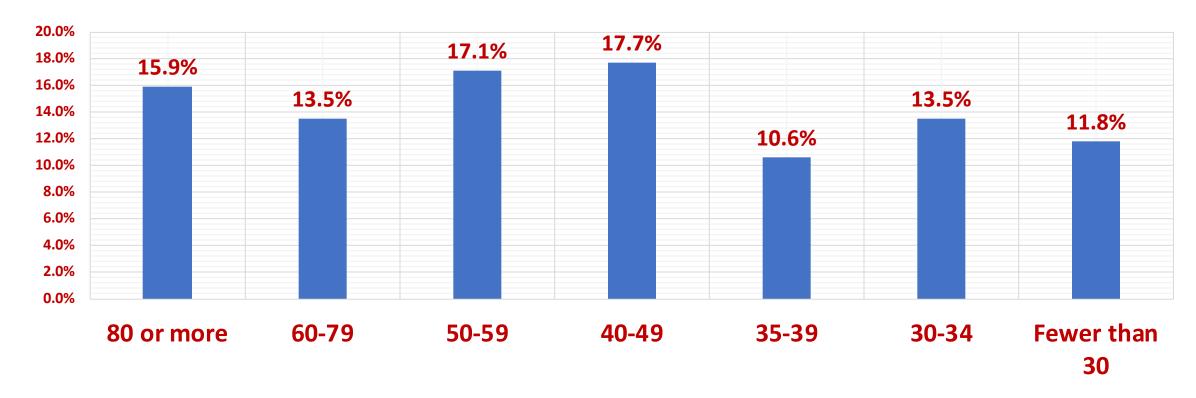

"Thumbs Up"/Pandora radio spins

0.00% - 0.99%

10. A High Pandora "Thumbs Up" Ratio

Avg neak

Pct No 1s

### A high early "Thumbs Up" ratio is correlated to hit outcomes

| 3.00% or higher | <b>7</b>  | <b>75%</b> |
|-----------------|-----------|------------|
| median 1.54%    | <b>15</b> | 44%        |

271 singles; Country Aircheck/Mediabase, Sept. 26, 2016-February 10, 2020; second Mediabase chart week; average peak 15.1 (2+ chart weeks)